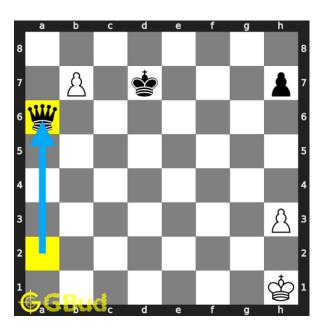

#### Easy chess puzzle 0111

Figure 1: Solve this easy chess puzzle 0111. Capture opponent's queen in two moves. @ https://gbud.in/gz78jv1

Figure 2: Solve this chess puzzle online with solution @ https://gbud.in/gz78jv1

#### Solution 1

**Initial board position** This is the initial board position of easy chess puzzle 0111.

Figure 3: Initial board position of easy chess puzzle 0111