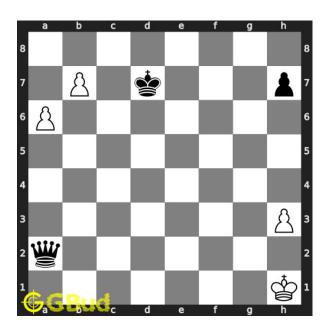

# $\mathbf{Move}\ \mathbf{1}\quad \text{Move by black}$

Figure 4: Qxa6

opponent want to stop the promotion of your pawn by capturing it.

#### Explanation for the moves

- 1. Qxa6 Opponent want to stop the promotion of your pawn by capturing it.
- 2. b8=N+ The pawn is under promoted to a knight and forks the opponent's king and queen.
- 3. Kc7 Opponent's king escapes from the check threat by moving to c7.
- 4. Nxa6+ Your knight captures opponents hanging queen. This is how you can capture opponent's queen in two moves. .
- 5. For right move You have chosen the right promotion to capture the queen. Keep solving the puzzles
- 6. For wrong move You could have under promoted the pawn to capture the queen. You can do better. Try Try