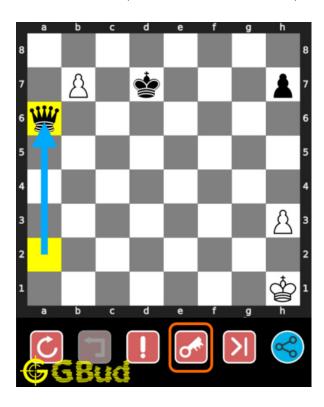

# How to view the solution to easy chess puzzle 0111

To view the solution to this puzzle, follow the steps given below

- 1. Go to the puzzle page
- 2. Click the solution button (Key as shown below) to view the solution

Figure 12: Click the solution button to view solutions @ https://gbud.in/gz78jv1