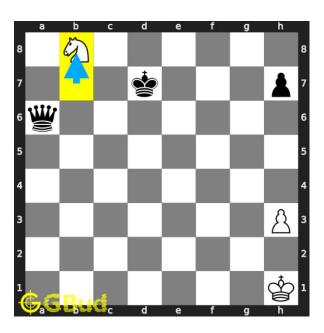

#### Move 2 Move by white

Figure 5: b8=N+

the pawn is under promoted to a knight and forks the opponent's king and queen.

#### Explanation for the moves

- 1. Qxa6 Opponent want to stop the promotion of your pawn by capturing it.
- 2. b8=N+ The pawn is under promoted to a knight and forks the opponent's king and queen.
- 3. Kc7 Opponent's king escapes from the check threat by moving to c7.
- 4. Nxa6+ Your knight captures opponents hanging queen. This is how you can capture opponent's queen in two moves. .
- 5. For right move You have chosen the right promotion to capture the queen. Keep solving the puzzles
- 6. For wrong move You could have under promoted the pawn to capture the queen. You can do better. Try Try