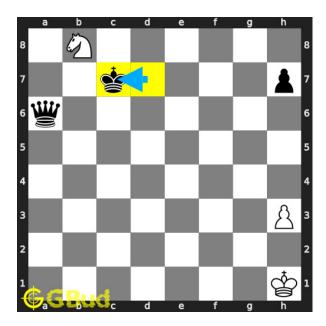

# $\mathbf{Move}\ \mathbf{1}\quad \text{Move by black}$

Figure 4: Qxa6

opponent want to stop the promotion of your pawn by capturing it.

#### Explanation for the moves

- 1. Qxa6 Opponent want to stop the promotion of your pawn by capturing it.
- 2. b8=N+ The pawn is under promoted to a knight and forks the opponent's king and queen.
- 3. Kc7 Opponent's king escapes from the check threat by moving to c7.
- 4. Nxa6+ Your knight captures opponents hanging queen. This is how you can capture opponent's queen in two moves. .
- 5. For right move You have chosen the right promotion to capture the queen. Keep solving the puzzles
- 6. For wrong move You could have under promoted the pawn to capture the queen. You can do better. Try Try