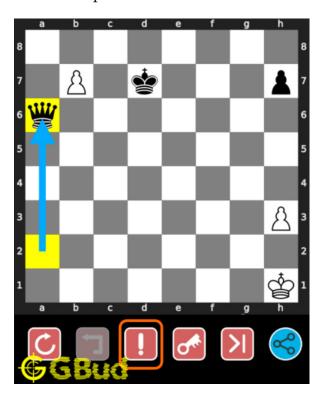

# How to get help for moves in the easy chess puzzle 0111

To get help or the possible next moves in the puzzle, , follow the steps given below

- 1. Go to the puzzle page
- 2. Click the help button (exclamation mark as shown below) to get help or suggestion on next possible move

Figure 13: Click the help button to get help on next move @ https://gbud. in/gz78jv1

Figure 14: Solve more easy puzzles @ https://gbud.in/chsezpz

Figure 15: Solve other puzzles @ https://gbud.in/chsgppz