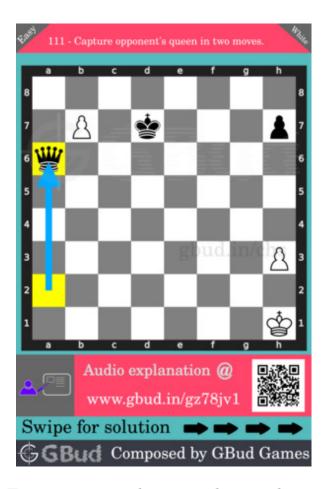

#### Easy chess puzzle 0111

Figure 1: Solve this easy chess puzzle 0111. Capture opponent's queen in two moves. @ https://gbud.in/gz78jv1

Figure 2: Solve this chess puzzle online with solution @ https://gbud.in/gz78jv1

#### Solution 1

**Initial board position** This is the initial board position of easy chess puzzle 0111.

Figure 3: Initial board position of easy chess puzzle 0111