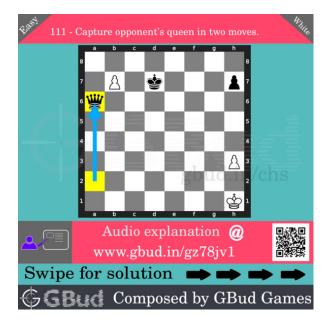

# Easy Chess puzzle # 0111 - Capture opponent's queen in two moves.

Solve this easy chess puzzle and improve your chess games through improvement of your chess strategies and chess tactics.

Puzzle No: 0111

Difficulty level: Easy

Description: Capture opponent's queen in two moves.

Next Move: White

Player level: Beginner

Short URL for puzzle: https://gbud.in/gz78jv1

#### Easy chess puzzle 0111

Figure 1: Solve this easy chess puzzle 0111. Capture opponent's queen in two moves. @ https://gbud.in/gz78jv1

Figure 2: Solve this chess puzzle online with solution @ https://gbud.in/gz78jv1