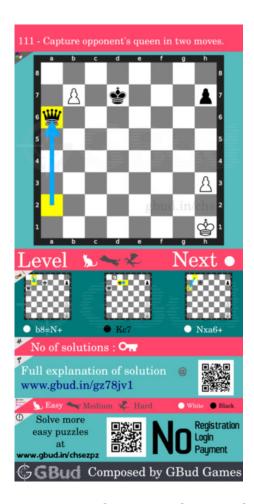

# Move 4 Move by white

Figure 7: Nxa6+

your knight captures opponents hanging queen. this is how you can capture opponent's queen in two moves. .

#### Explanation for the moves

- 1. Qxa6 Opponent want to stop the promotion of your pawn by capturing it.
- 2. b8=N+ The pawn is under promoted to a knight and forks the opponent's king and queen.
- 3. Kc7 Opponent's king escapes from the check threat by moving to c7.
- 4. Nxa6+ Your knight captures opponents hanging queen. This is how you can capture opponent's queen in two moves. .
- 5. For right move You have chosen the right promotion to capture the queen. Keep solving the puzzles
- 6. For wrong move You could have under promoted the pawn to capture the queen. You can do better. Try Try