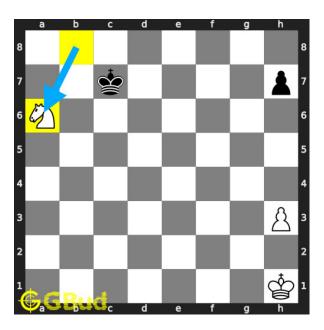

# Move 3 Move by black

Figure 6: Kc7

opponent's king escapes from the check threat by moving to c7.

#### Explanation for the moves

- 1. Qxa6 Opponent want to stop the promotion of your pawn by capturing it.
- 2. b8=N+ The pawn is under promoted to a knight and forks the opponent's king and queen.
- 3. Kc7 Opponent's king escapes from the check threat by moving to c7.
- 4. Nxa6+ Your knight captures opponents hanging queen. This is how you can capture opponent's queen in two moves. .
- 5. For right move You have chosen the right promotion to capture the queen. Keep solving the puzzles
- 6. For wrong move You could have under promoted the pawn to capture the queen. You can do better. Try Try