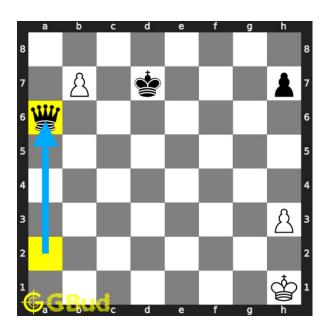

#### Easy chess puzzle 0111

Figure 1: Solve this easy chess puzzle 0111. Capture opponent's queen in two moves. @ https://gbud.in/gz78jv1

Figure 2: Solve this chess puzzle online with solution @ https://gbud.in/gz78jv1

#### Solution 1

**Initial board position** This is the initial board position of easy chess puzzle 0111.

Figure 3: Initial board position of easy chess puzzle 0111